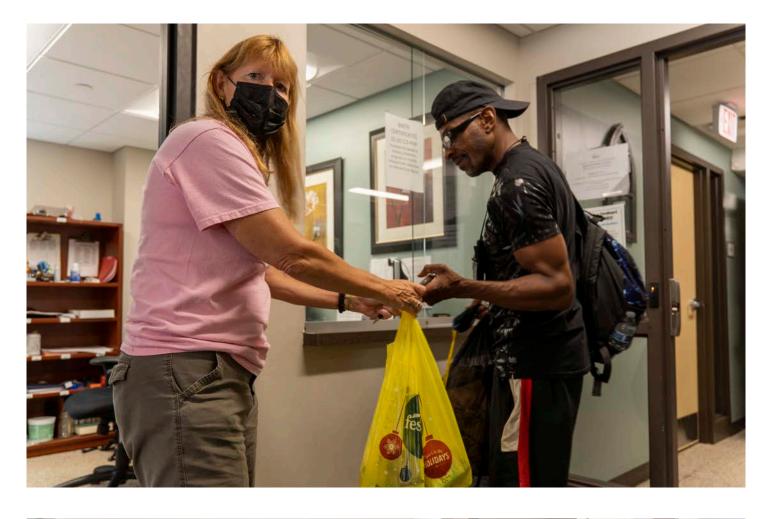

# How to Volunteer

Capuchin Community Services is a site-specific, volunteer-driven ministry carrying out the works of mercy. Our two sites, the House of Peace and Saint Ben's Community Meal, have unique yet connected missions: to help families stay together, and to help people struggling with poverty and homelessness. Driving these ministries are our volunteers, people of good will who donate their time as they feel called. If you have a gift, an area of expertise you feel called to share, or want to respond to the most pressing needs, you are welcome. It happens just as often that people who come to serve discover gifts they didn't know they had.

We are committed to hosting guests and volunteers in a supportive, joyful, and safe environment. Your volunteer service might bring you in direct contact with our guests, or placed behind the scenes supporting the operations, or something in between. Let us discern this together! Sometimes the work is challenging, but you will never be left on your own – that's our faith-based commitment to everyone who comes to our sites. To serve safely, all volunteer applications are subject to a background check.