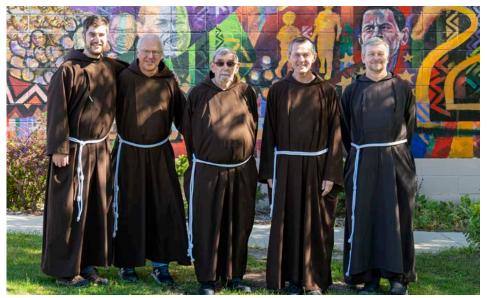

Milwaukee House of Peace St, Ben's Community Meal

-10-1

C

-

I

Father Michael Bertram, OFM Capuchin Ministry Director

Blessed 2023 from the Capuchin friar team working at Capuchin Community Services. Left to right: Capuchin Brothers Brenton Ertel, Jerry Smith, Carl Schaefer, Michael Bertram and Henryk Cisowski