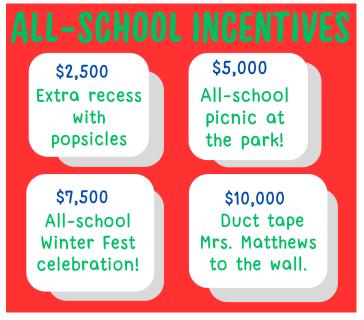

All students whose families register at <u>catholicschoolswalk.org</u> will receive a trip to Mrs. Matthews' prize bin!