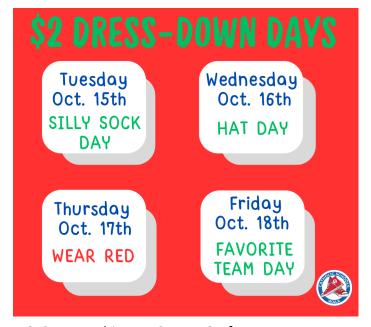

We plan to update Doherty Hall with fresh paint, new sound panels, as well as new tables and chairs. Our total goal is \$10,000.

The Milwaukee Archdiocese Sponsors will proportionately match our donations up to \$5,000!

All money raised stays with St. Joseph Parish School. (No credit card fees!)

Simply go to <u>catholicschoolswalk.org</u>, scroll down to "teams" tab & find "St Joseph Parish School", click "view," then click "Join This Team" and/or "Make a Donation". You can bring cash or check donations directly to the school office by Friday, October 18th. Online donations will be accepted until Friday, November 15th.

All students whose families register at <u>catholicschoolswalk.org</u> will receive a trip to Mrs. Matthews' prize bin!

## **TEXT TO DONATE: SCHOOLSWALK72 to 71777**







#### St. Joseph Parish School Pledge Form



#### Our goal for the school is \$10,000!

The money for the school will be used to upgrade Doherty Hall with fresh paint, new sound panels, and new tables and chairs.

| cipants's First and Last Name or Family Name: |              |                     |               |
|-----------------------------------------------|--------------|---------------------|---------------|
| Sponsor's Name                                | Phone Number | Text, Cash or Check | Pledge Amount |
|                                               |              |                     | \$            |
|                                               |              |                     |               |
|                                               |              |